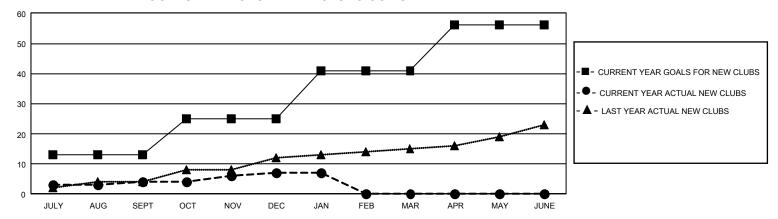

## GOALS AND ACTUAL NEW CLUBS CUMULATIVE

## GMT Constitutional Area 1, Group B

REPORT DOES NOT INCLUDE CLUBS IN UNDISTRICTED AREAS.

| Clubs                 |               |           |               | Members               |                         |                         |                                                    |
|-----------------------|---------------|-----------|---------------|-----------------------|-------------------------|-------------------------|----------------------------------------------------|
| RESULTS FOR 2021-2022 |               |           |               | RESULTS FOR 2021-2022 |                         |                         |                                                    |
| QUARTER               | NEW CLUB GOAL | NEW CLUBS | DROPPED CLUBS | QUARTER MEN           | IBER GROWTH NET<br>GOAL | MEMBER GROWTH<br>ACTUAL | DROPPED MEMBERS<br>ACTUAL (including<br>transfers) |
| JULY/AUG/SEPT         | 39            | 4         | 16            | JULY/AUG/SEPT         | 345                     | 1,471                   | 917                                                |
| OCT/NOV/DEC           | 36            | 3         | 14            | OCT/NOV/DEC           | 482                     | 973                     | 881                                                |
| JAN/FEB/MAR           | 48            | 0         | 4             | JAN/FEB/MAR           | 460                     | 300                     | 278                                                |
| APR/MAY/JUNE          | 45            | 0         | 0             | APR/MAY/JUNE          | 452                     | 0                       | 0                                                  |