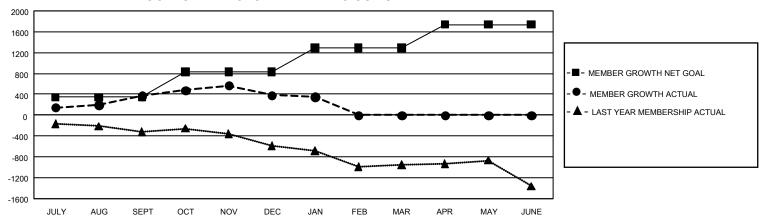

## GOALS AND ACTUAL MEMBERS CUMULATIVE

| DROPPED CLUBS: 34 |       | 455 CLUBS OF 930 ADDED 1<br>OR MORE NEW MEMBERS | GENDER DISTRIBUTION                 |                 |  |
|-------------------|-------|-------------------------------------------------|-------------------------------------|-----------------|--|
|                   |       |                                                 | MALE                                | 13,965 (58.51%) |  |
|                   |       |                                                 | FEMALE                              | 9,899 (41.47%)  |  |
| DROPPED MEMBERS   |       |                                                 | NON BINARY                          | 1 (0.00%)       |  |
| DECEASED          | 209   |                                                 | PREFER NOT TO ANSWER                | 4 (0.02%)       |  |
| CLUB CANCELLED    | 169   |                                                 | TOTAL FAMILY UNIT MEMBERS           | s 4,654         |  |
| OTHER             | 1,699 | CLICK HERE FOR                                  | ,                                   |                 |  |
| TOTAL             | 2,077 | CUMULATIVE MEMBERSHIP  DATA                     | FAMILY MEMBERS PAYING HALF DUES 2,4 |                 |  |

## GMT Constitutional Area 1, Group B

REPORT DOES NOT INCLUDE CLUBS IN UNDISTRICTED AREAS.

| Clubs                 |               |           |               | Members               |                         |                         |                                                    |
|-----------------------|---------------|-----------|---------------|-----------------------|-------------------------|-------------------------|----------------------------------------------------|
| RESULTS FOR 2021-2022 |               |           |               | RESULTS FOR 2021-2022 |                         |                         |                                                    |
| QUARTER               | NEW CLUB GOAL | NEW CLUBS | DROPPED CLUBS | QUARTER MEN           | IBER GROWTH NET<br>GOAL | MEMBER GROWTH<br>ACTUAL | DROPPED MEMBERS<br>ACTUAL (including<br>transfers) |
| JULY/AUG/SEPT         | 39            | 4         | 16            | JULY/AUG/SEPT         | 345                     | 1,471                   | 917                                                |
| OCT/NOV/DEC           | 36            | 3         | 14            | OCT/NOV/DEC           | 482                     | 973                     | 881                                                |
| JAN/FEB/MAR           | 48            | 0         | 4             | JAN/FEB/MAR           | 460                     | 300                     | 278                                                |
| APR/MAY/JUNE          | 45            | 0         | 0             | APR/MAY/JUNE          | 452                     | 0                       | 0                                                  |